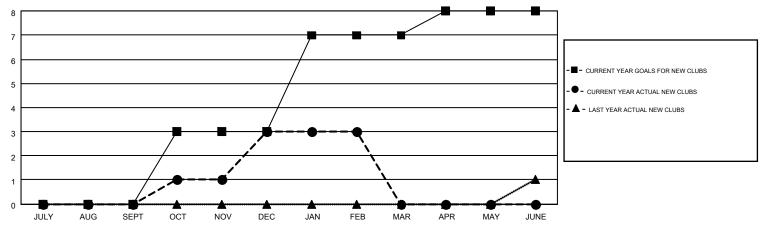

284

148

0

18

106

-58

| Clubs                                              |                  |             |                  |                    |  |  |  |  |  |
|----------------------------------------------------|------------------|-------------|------------------|--------------------|--|--|--|--|--|
| RESULTS FOR 2015-2016                              |                  |             |                  |                    |  |  |  |  |  |
| QUARTER                                            | NEW CLUB<br>GOAL | NEW CLUBS   | DROPPED<br>CLUBS | NET<br>GAIN/LOSS   |  |  |  |  |  |
| JULY/AUG/SEPT OCT/NOV/DEC JAN/FEB/MAR APR/MAY/JUNE | 0<br>3<br>4<br>1 | 0<br>3<br>0 | 2<br>2<br>1<br>0 | -2<br>1<br>-1<br>0 |  |  |  |  |  |

## GOALS AND ACTUAL NEW CLUBS CUMULATIVE

OCT/NOV/DEC

JAN/FEB/MAR

APR/MAY/JUNE

| DROPPED CLUBS: 5  DROPPED MEMBERS |                  | 204 CLUBS OF 395 ADDED 1 OR MORE<br>NEW MEMBERS | GENDER DISTRIBUTION  MALE 7,926 (72.55%)  FEMALE 2,999 (27.45%) |                |
|-----------------------------------|------------------|-------------------------------------------------|-----------------------------------------------------------------|----------------|
| DECEASED CLUB CANCELLED OTHER     | 131<br>43<br>725 | CLICK HERE FOR HEALTH ASSESSMENT DATA           | FAMILY UNIT MEMBERS HEAD OF HOUSEHOLD                           | 2,055<br>1,005 |
| TOTAL                             | 899              |                                                 | NON-HEAD OF HOUSEHOLD                                           | 1,050          |