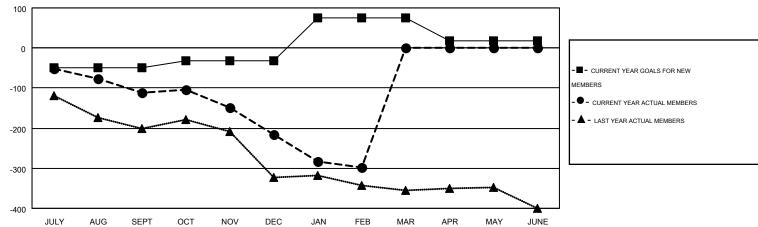

388

231

0

GMT: THOMAS MATNEY

Clubs

RESULTS FOR 2015-2016

| Members               |                    |                    |                    |                  |  |  |  |  |  |
|-----------------------|--------------------|--------------------|--------------------|------------------|--|--|--|--|--|
| RESULTS FOR 2015-2016 |                    |                    |                    |                  |  |  |  |  |  |
| QUARTER               | NEW MEMBER<br>GOAL | CHARTER AND<br>NEW | DROPPED<br>MEMBERS | NET<br>GAIN/LOSS |  |  |  |  |  |
|                       | OOAL               | MEMBERS<br>ADDED   | WEWBERG            | G/ III V E G G G |  |  |  |  |  |
| JULY/AUG/SEPT         | -49                | 170                | 282                | -112             |  |  |  |  |  |